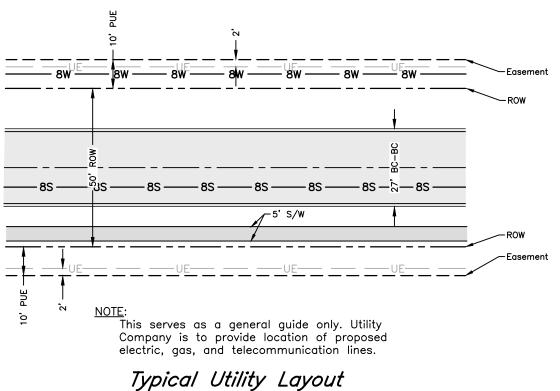

- <u>GENERAL NOTES:</u> 1. ZONING: Planned Development Mixed Use as passed and approved by the Bryan Council, March 9 2021 Ordinance No. 2475.
- Council, March 9 2021 Ordinance No. 2475.
  ORIGIN OF BEARING SYSTEM: Iron rod monuments found and the record bearing (S 45°15'57" W) along the southeast line of the 314.34 acre tract recorded in Volume 3883, Page 97 of the Official Records of Brazos County, Texas was used as the BASIS OF BEARINGS shown on this plat.
  According to the Flood Insurance Rate Maps for Brazos County, Texas and Incorporated Areas, Map Numbers 48041C0220 F effective 04/02/2014, there is a portion of this property located in a 100-year flood hazard area.
  Existing ground contours are based on field shots of the site.
  A HOA shall be established with direct responsibility to, and controlled by, the property owners involved to provide for operation, repair and maintenance of all common areas.
- owners involved to provide for operation, repair and maintenance of all common areas, private drainage easements, the private stormwater detention facilities which are part of this subdivision. The City of Bryan shall not be responsible for any operation, repair or maintenance of these areas.
- 6. Abbreviations:
- P.U.E. Public Utility Easement P.A.E. Public Access Easement Pr.D.E. Private Drainage Easement
- H.O.A. Homeowner's Association
- Association
- 8. Water Service for Oakmont Phase 5A to be served by Wickson Creek SUD.
   9. All minimum building setbacks shall be in accordance with the City of Bryan Code of a second sec Ordinances.
- Where electric facilities are installed, BTU has the right to install, operate, relocated, construct, reconstruct, add to, maintain, inspect, patrol, enlarge, repair, remove and replace said facilities, upon, over, under, and across the property included in the PUE,
- and the right of egress and ingress on property adjacent to the PUE to access electric facilities. All sidewalks shown on this plan shall be concrete.
   Poles and stop signs are the responsibility of the developer. Street name signs will be previded by the structure
- provided by the city. 13. All minimum building setbacks shall be in accordance with the City of Bryan Code of Ordinances.