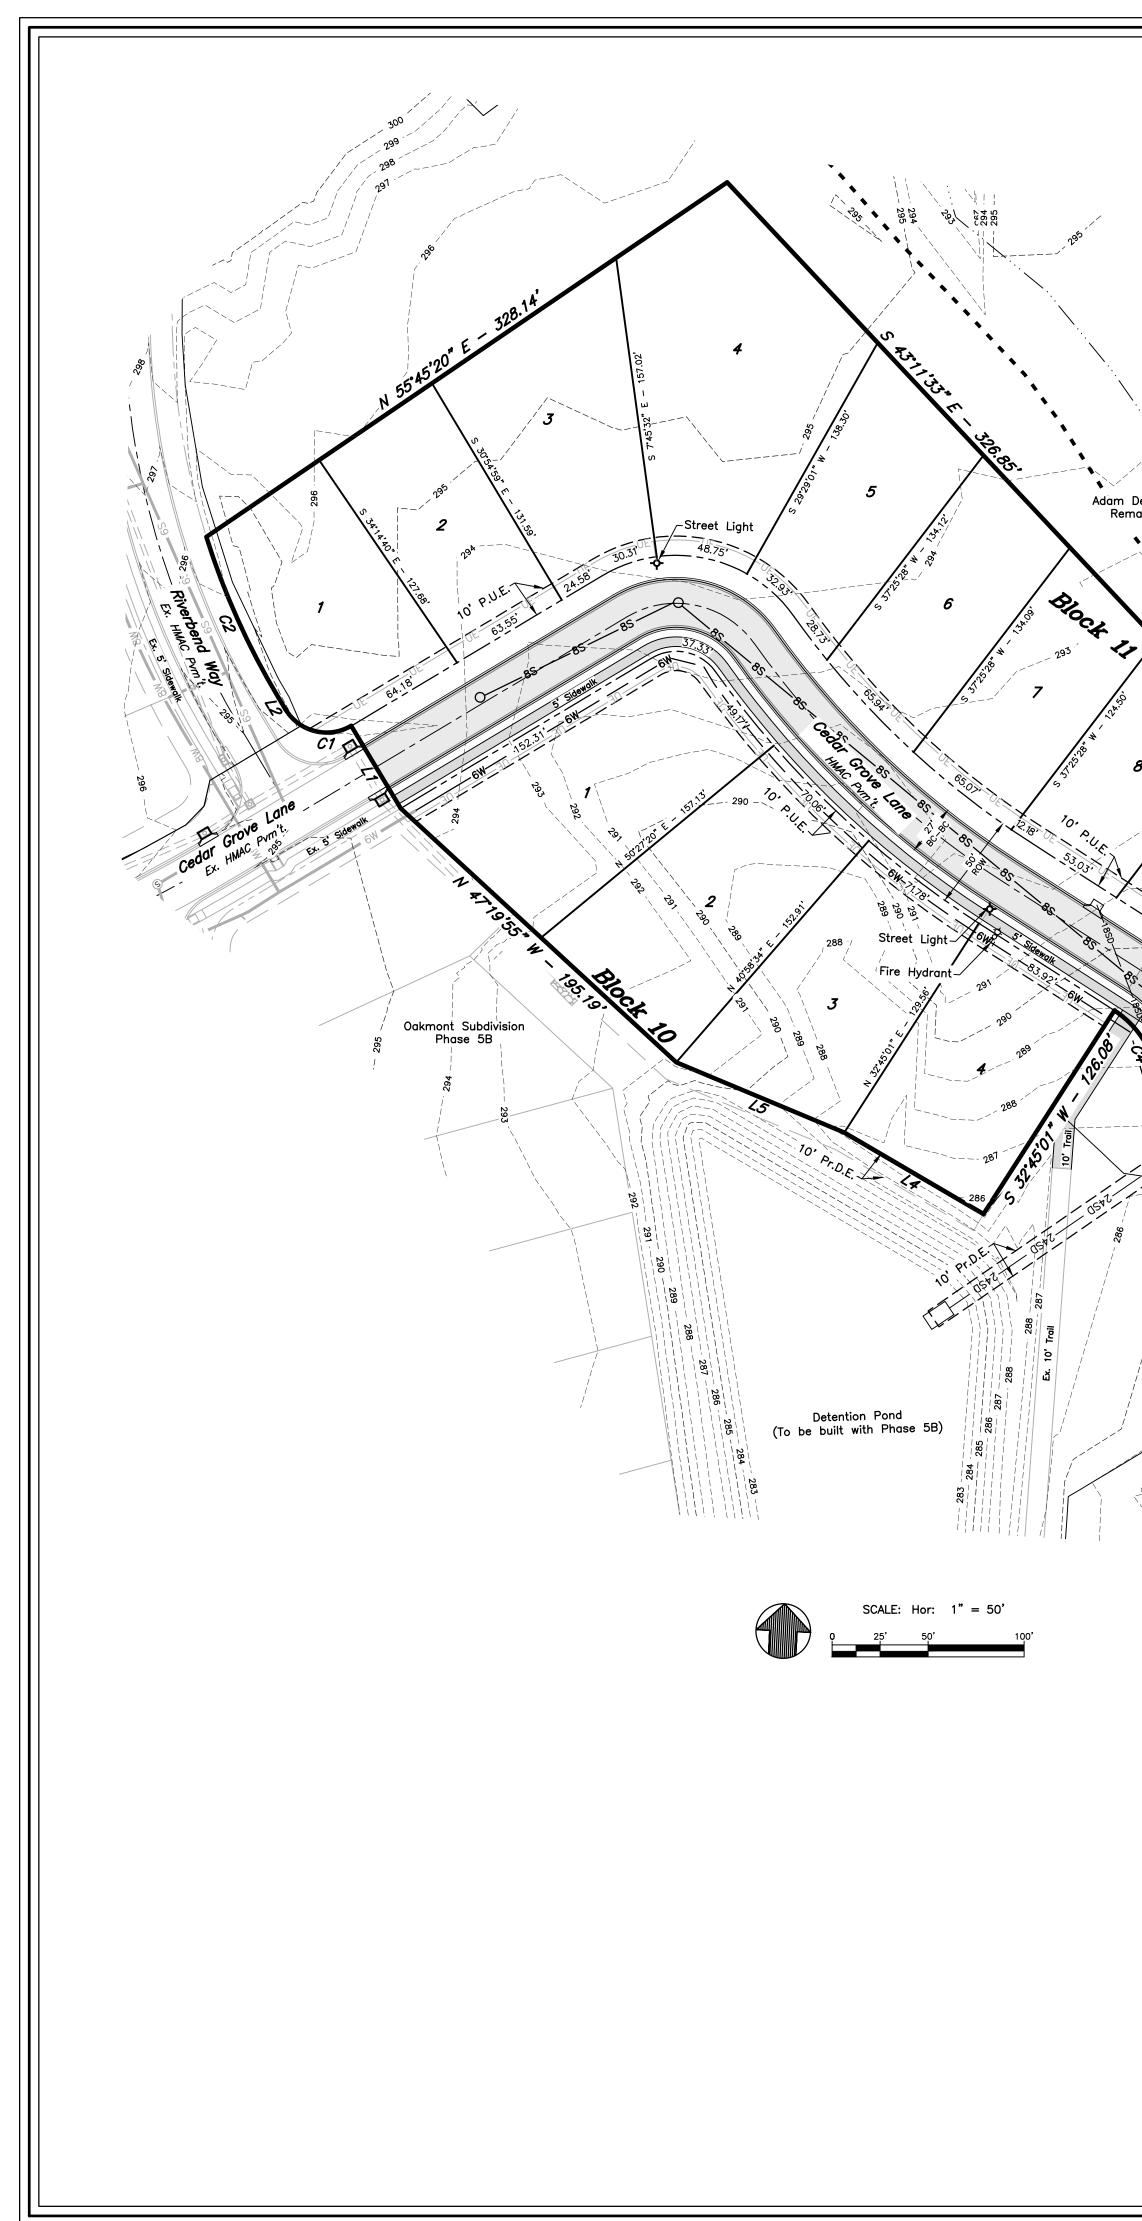

| 294 293                                                                                                                                                      | •                                                                                                                                                                                                                                                                                                                                                                                                                                                                                                                                                                                                                                                                                                                                                                                                                                                                                                                                                                                                                                                                                                                                                                                                                                                                                                                                                                                                                                                                                                                                                                                                                                                                                                                                                                                                                                                                                                                                                                                                                                                                                                                              |                                    |                                                                        |                                          |
|--------------------------------------------------------------------------------------------------------------------------------------------------------------|--------------------------------------------------------------------------------------------------------------------------------------------------------------------------------------------------------------------------------------------------------------------------------------------------------------------------------------------------------------------------------------------------------------------------------------------------------------------------------------------------------------------------------------------------------------------------------------------------------------------------------------------------------------------------------------------------------------------------------------------------------------------------------------------------------------------------------------------------------------------------------------------------------------------------------------------------------------------------------------------------------------------------------------------------------------------------------------------------------------------------------------------------------------------------------------------------------------------------------------------------------------------------------------------------------------------------------------------------------------------------------------------------------------------------------------------------------------------------------------------------------------------------------------------------------------------------------------------------------------------------------------------------------------------------------------------------------------------------------------------------------------------------------------------------------------------------------------------------------------------------------------------------------------------------------------------------------------------------------------------------------------------------------------------------------------------------------------------------------------------------------|------------------------------------|------------------------------------------------------------------------|------------------------------------------|
| Development Properties, LP<br>ainder of 239.70 Acres<br>V.5806, P.181                                                                                        |                                                                                                                                                                                                                                                                                                                                                                                                                                                                                                                                                                                                                                                                                                                                                                                                                                                                                                                                                                                                                                                                                                                                                                                                                                                                                                                                                                                                                                                                                                                                                                                                                                                                                                                                                                                                                                                                                                                                                                                                                                                                                                                                |                                    |                                                                        |                                          |
|                                                                                                                                                              |                                                                                                                                                                                                                                                                                                                                                                                                                                                                                                                                                                                                                                                                                                                                                                                                                                                                                                                                                                                                                                                                                                                                                                                                                                                                                                                                                                                                                                                                                                                                                                                                                                                                                                                                                                                                                                                                                                                                                                                                                                                                                                                                |                                    |                                                                        |                                          |
| 8 15 292                                                                                                                                                     | 289<br>2000                                                                                                                                                                                                                                                                                                                                                                                                                                                                                                                                                                                                                                                                                                                                                                                                                                                                                                                                                                                                                                                                                                                                                                                                                                                                                                                                                                                                                                                                                                                                                                                                                                                                                                                                                                                                                                                                                                                                                                                                                                                                                                                    |                                    |                                                                        |                                          |
| 5 <sup>5</sup> <sup>29</sup><br>5 <sup>5</sup> <sup>50</sup><br>5 <sup>5</sup> <sup>29</sup><br>5 <sup>5</sup> <sup>29</sup><br>5 <sup>5</sup> <sup>29</sup> |                                                                                                                                                                                                                                                                                                                                                                                                                                                                                                                                                                                                                                                                                                                                                                                                                                                                                                                                                                                                                                                                                                                                                                                                                                                                                                                                                                                                                                                                                                                                                                                                                                                                                                                                                                                                                                                                                                                                                                                                                                                                                                                                | 288                                | 1                                                                      |                                          |
| 655.237<br>52<br>2,287<br>52<br>2,287<br>2,957                                                                                                               | 5 <sup>55</sup><br>289<br>11                                                                                                                                                                                                                                                                                                                                                                                                                                                                                                                                                                                                                                                                                                                                                                                                                                                                                                                                                                                                                                                                                                                                                                                                                                                                                                                                                                                                                                                                                                                                                                                                                                                                                                                                                                                                                                                                                                                                                                                                                                                                                                   | 287                                |                                                                        | LINE BE                                  |
| Conc.                                                                                                                                                        | N 86'08'29" W - 136.4                                                                                                                                                                                                                                                                                                                                                                                                                                                                                                                                                                                                                                                                                                                                                                                                                                                                                                                                                                                                                                                                                                                                                                                                                                                                                                                                                                                                                                                                                                                                                                                                                                                                                                                                                                                                                                                                                                                                                                                                                                                                                                          | 15" W - 245.77                     | 286                                                                    | L2 N 30<br>L3 N 30<br>L4 N 59<br>L5 N 67 |
| 05 <sup>47</sup> C                                                                                                                                           | ight <u>12</u><br>285                                                                                                                                                                                                                                                                                                                                                                                                                                                                                                                                                                                                                                                                                                                                                                                                                                                                                                                                                                                                                                                                                                                                                                                                                                                                                                                                                                                                                                                                                                                                                                                                                                                                                                                                                                                                                                                                                                                                                                                                                                                                                                          | S 05'03'15"                        | 285L                                                                   |                                          |
| 88<br>83<br>83<br>83                                                                                                                                         | N 74:51'09* W - 146.3                                                                                                                                                                                                                                                                                                                                                                                                                                                                                                                                                                                                                                                                                                                                                                                                                                                                                                                                                                                                                                                                                                                                                                                                                                                                                                                                                                                                                                                                                                                                                                                                                                                                                                                                                                                                                                                                                                                                                                                                                                                                                                          | 0                                  | - 284                                                                  |                                          |
| 284                                                                                                                                                          | S.S.F. 283                                                                                                                                                                                                                                                                                                                                                                                                                                                                                                                                                                                                                                                                                                                                                                                                                                                                                                                                                                                                                                                                                                                                                                                                                                                                                                                                                                                                                                                                                                                                                                                                                                                                                                                                                                                                                                                                                                                                                                                                                                                                                                                     | 100 Year<br>to be sub<br>in Map Pa | Floodplain per Flood S<br>omitted to FEMA for incl<br>inel 48041C0220F | <sup>283</sup>                           |
| Brushy Creek-                                                                                                                                                |                                                                                                                                                                                                                                                                                                                                                                                                                                                                                                                                                                                                                                                                                                                                                                                                                                                                                                                                                                                                                                                                                                                                                                                                                                                                                                                                                                                                                                                                                                                                                                                                                                                                                                                                                                                                                                                                                                                                                                                                                                                                                                                                | 282-                               |                                                                        | 281                                      |
|                                                                                                                                                              | Base of the second seco |                                    | 293<br>1283                                                            |                                          |
|                                                                                                                                                              | 28 <sup>4</sup>                                                                                                                                                                                                                                                                                                                                                                                                                                                                                                                                                                                                                                                                                                                                                                                                                                                                                                                                                                                                                                                                                                                                                                                                                                                                                                                                                                                                                                                                                                                                                                                                                                                                                                                                                                                                                                                                                                                                                                                                                                                                                                                |                                    |                                                                        | 281 281.45.95                            |
|                                                                                                                                                              | 285                                                                                                                                                                                                                                                                                                                                                                                                                                                                                                                                                                                                                                                                                                                                                                                                                                                                                                                                                                                                                                                                                                                                                                                                                                                                                                                                                                                                                                                                                                                                                                                                                                                                                                                                                                                                                                                                                                                                                                                                                                                                                                                            |                                    | 236<br>(Future)<br>Protection                                          | 282<br>281<br>280<br>279<br>78           |
| •                                                                                                                                                            | 28                                                                                                                                                                                                                                                                                                                                                                                                                                                                                                                                                                                                                                                                                                                                                                                                                                                                                                                                                                                                                                                                                                                                                                                                                                                                                                                                                                                                                                                                                                                                                                                                                                                                                                                                                                                                                                                                                                                                                                                                                                                                                                                             |                                    |                                                                        |                                          |
|                                                                                                                                                              | 289                                                                                                                                                                                                                                                                                                                                                                                                                                                                                                                                                                                                                                                                                                                                                                                                                                                                                                                                                                                                                                                                                                                                                                                                                                                                                                                                                                                                                                                                                                                                                                                                                                                                                                                                                                                                                                                                                                                                                                                                                                                                                                                            |                                    |                                                                        |                                          |